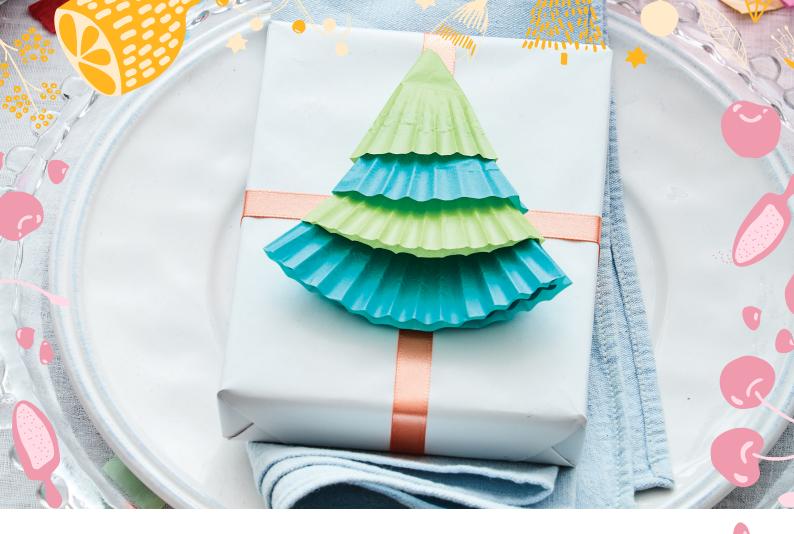

## **TABLE GIFTS**

## WHAT YOU'LL NEED:

White wrapping paper, ribbon, green and blue patty pans and sticky tape

## **HOW TO MAKE YOUR OWN:**

- 1. Wrap your present in white paper and tie with ribbon. Set aside
  - 2. Fold one patty pan in half. Set aside
- 3. Follow with another patty pan, only this time make it into a slightly smaller width. Repeat this step with another two patty pans, getting slightly smaller each time.
  - 4. Place all for patty pans on top of each other to create a Christmas tree shape. Using sticky tape, secure each patty pan together
    - $5. \ Using \ a \ glue \ stick, \ attach \ the \ tree \ to \ your \ gift, \ sticky \ tape \ side \ down$