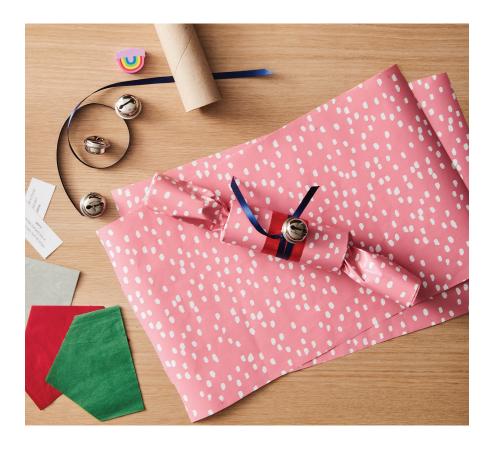

## YOU'LL NEED:

- ★ 6 cardboard toilet paper tubes
- ★ 6 30cm x 20cm assorted wrapping paper
- ★ 6 cracker snaps
- ★ Assorted trinkets and gifts

- ★ Sticky tape
- ★ 6 Christmas bells
- ★ Extra wrapping paper for decorating
- \* Ribbon

## **INSTRUCTIONS:**

- 1 Place cardboard tube on a piece of wrapping paper
- 2 Insert one cracker snap along with a few trinkets and gifts
- 3 Roll paper around cardboard tube and secure with sticky tape
- 4 Gently scrunch ends into cardboard tube and using the extra wrapping paper, decorate the body of the tube
- 5 Tie with a little ribbon and Christmas bell
- 6 Repeat steps with remaining materials